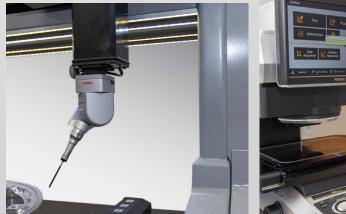

#### **CMM - Measuring machines**

Brown & Sherpe Xcel 7.6.5

- measuring piece max dimensions: 700x600x500 mm •
- added MPE 0,004 mm and TP20 touch sensor

#### Keyence IM-8000 30T

- Optical measuring machine
- measuring piece max dimensions: 300x200x70 mm