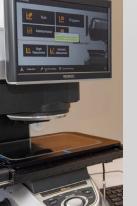

#### **CMM - Measuring machines**

Brown & Sherpe Xcel 7.6.5

- measuring piece max dimensions: 700x600x500 mm •
- added MPE 0,004 mm and TP20 touch sensor

#### Keyence IM-8000 30T

- Optical measuring machine
- measuring piece max dimensions: 300x200x70 mm